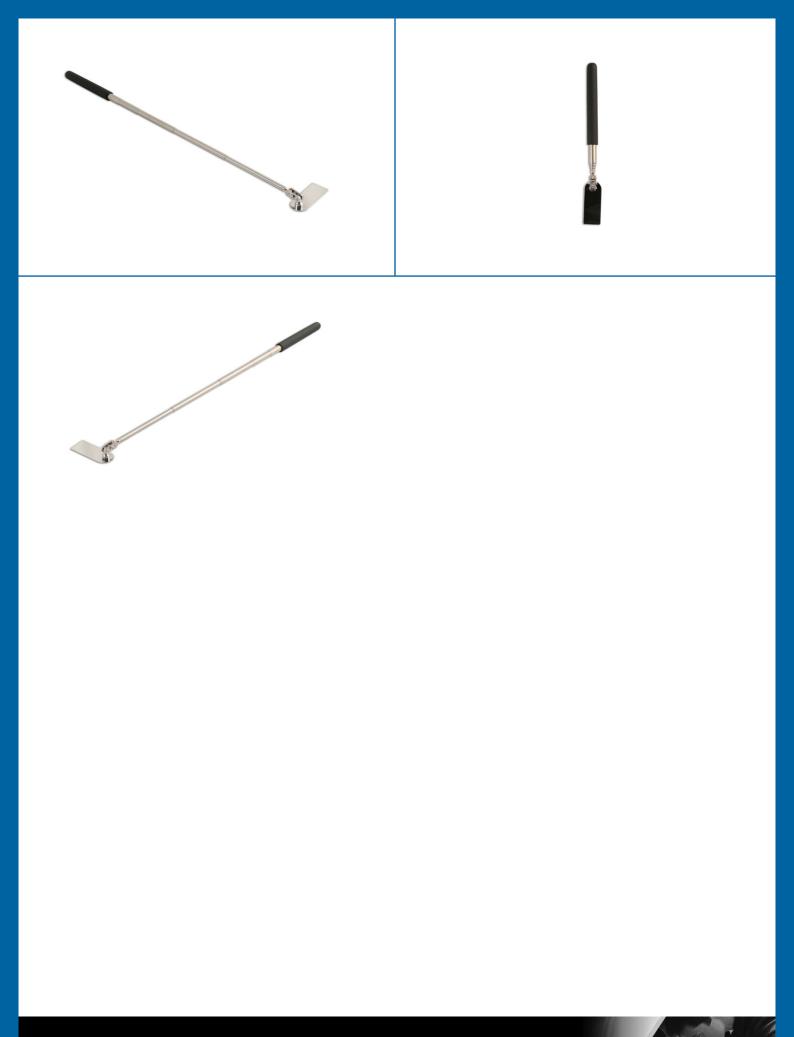

## **Telescopic Stainless Steel Mirror 6.3 X 2.5cm**

Telescopic inspection mirror with long, narrow lens, 63mm x 25mm, for excellent visibility and easier access in restricted areas. The long-reach shaft extends from 228mm to 717mm and the mirror head can be angled for the best view, offering good visibility of concealed and deep-set areas. The mirror has a durable stainless-steel frame and a slim profile soft grip handle, making this an excellent mirror for workshop and garage use, ideal for under vehicle and engine bay inspection.

## **Additional Information**

- Durable inspection mirror with polished stainless steel frame and soft grip handle.
- · Mirror can be angled offering excellent visibility in restricted areas.
- Mirror size: 63 x 25mm.
- Telescopic, extends from 228mm up to 717mm.
- · Larger telescopic mirror available, please see Laser Part No. 4997.